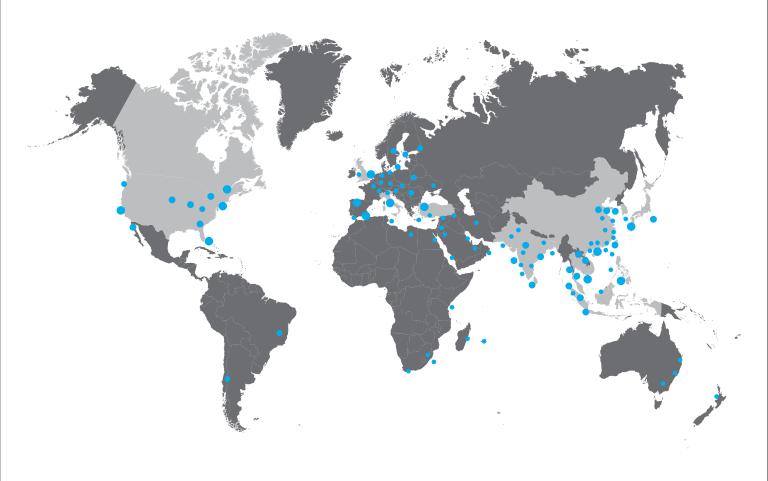

# **Global Presence of Scanwell Logistics**

#### **International Network**

- 1. Hong Kong (HQ)
- 2. Bangladesh
- 3. Cambodia
- 4. Canada
- 5. India
- 6. Indonesia
- 7. Italy

- 8. Japan
- 9. Malaysia
- 10. Vietnam
- 11. Philippines
- 12. Singapore
- 13. South Korea
- 14. Spain

- 15. Sri Lanka
- 16. Taiwan
- 17. Thailand
- 18. Turkey
- 19. UK
- 20. USA
- 21. China